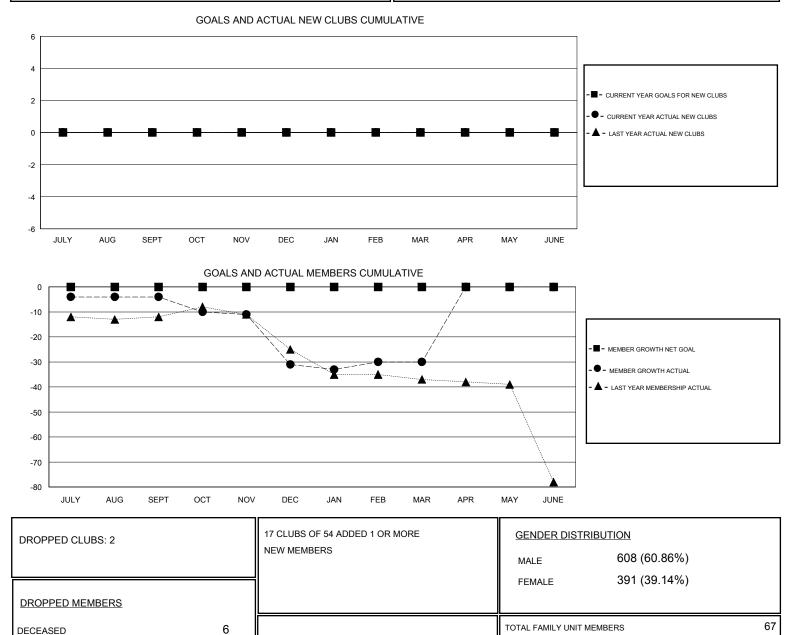

## District 121

Results as of: 3/31/2020

| GMT:                  | LOCATION POLAND |           |               |                       |                           |                         | GMT CA                                             |
|-----------------------|-----------------|-----------|---------------|-----------------------|---------------------------|-------------------------|----------------------------------------------------|
| Clubs                 |                 |           |               | Members               |                           |                         |                                                    |
| RESULTS FOR 2019-2020 |                 |           |               | RESULTS FOR 2019-2020 |                           |                         |                                                    |
| QUARTER               | NEW CLUB GOAL   | NEW CLUBS | DROPPED CLUBS | QUARTER               | MEMBER GROWTH NET<br>GOAL | MEMBER GROWTH<br>ACTUAL | DROPPED<br>MEMBERS ACTUAL<br>(including transfers) |
| JULY/AUG/SEPT         | 0               | 0         | 1             | JULY/AUG/SEPT         | 0                         | 6                       | 9                                                  |
| OCT/NOV/DEC           | 0               | 0         | 1             | OCT/NOV/DEC           | 0                         | 11                      | 36                                                 |
| JAN/FEB/MAR           | 0               | 0         | 0             | JAN/FEB/MAR           | 0                         | 11                      | 10                                                 |
| APR/MAY/JUNE          | 0               | 0         | 0             | APR/MAY/JUNE          | 0                         | 0                       | 0                                                  |

CLICK HERE FOR CUMULATIVE

MEMBERSHIP DATA

12

37

55

DECEASED

OTHER

TOTAL MBR0181